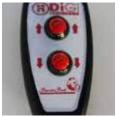

- Weight: 260 kg
- 2 speed automatic handling
- Autonomy: 100 working cycles
- Automatic bar, forward motion by up and down control levers battery charge level indicator and emergency button
- Rotating drive wheel radius: 200°
- Hydroelectric box
- Manual emergency operation system in case of failure of electric system
- Automatic braking system integrated in the wheel
- Safety braking system by means of automatic stoppers to prevent from excessive approach to the water
- Infrared ground detector
- Safety motion system by means of vertical bar switch off
- 12 V battery, 24 V power
- Battery charger
- Zinc coated steel frame + 180° powder coating finish
- 2 point safety belt
- 4 or 5 point harness (on request)
- Headrest
- Removable leg support
- Handset to control up and down movements (on request)
- Cover (on request)