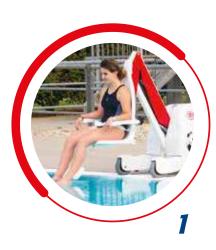

## Powered Portable Panda Pool lift, avant-garde technology

## A Real Dream!

Panda Pool, the powered portable pool lift: it is innovative in its features thanks to the control bar with automatic traction, no efforts required by the operator. Improved autonomy and capacity up to 150 kg.

Maximum safety degree thanks to 8 safety levels. All this makes Panda Pool the universal reference for pool lifts.