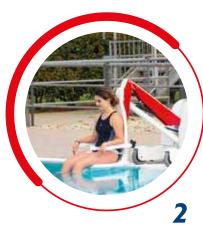

## A Real Dream!

Panda Pool, the powered portable pool lift: it is innovative in its features thanks to the control bar with automatic traction, no efforts required by the operator. Improved autonomy and capacity up to 150 kg.

Maximum safety degree thanks to 8 safety levels. All this makes Panda Pool the universal reference for pool lifts.