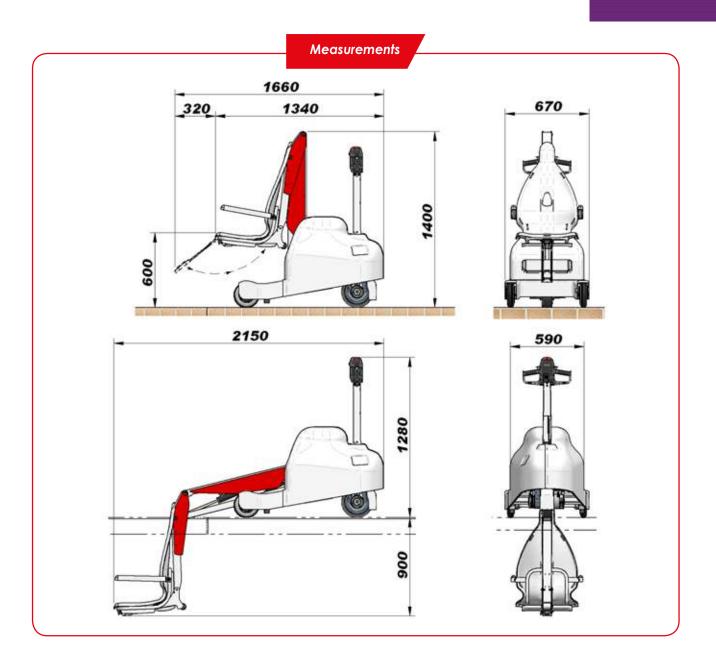

## **Specifications for PandaPool**

■ Maximum capacity: 150 kg

■ Maximum arm travel: 1500 mm

■ Depth of seat inside the water : 900 mm

■ Time of lowering with weight: 25 s

■ Time of lifting with weight: 18 s

- Weight: 260 kg
- 2 speed automatic handling
- Autonomy: 100 working cycles
- Automatic bar, forward motion by up and down control levers battery charge level indicator and emergency button
- Rotating drive wheel radius: 200°
- Hydroelectric box
- Manual emergency operation system in case of failure of electric system
- Automatic braking system integrated in the wheel
- Safety braking system by means of automatic stoppers to prevent from excessive approach to the water
- Infrared ground detector
- Safety motion system by means of vertical bar switch off
- 12 V battery, 24 V power
- Battery charger
- Zinc coated steel frame + 180° powder coating finish
- 2 point safety belt
- 4 or 5 point harness (on request)
- Headrest
- Removable leg support
- Handset to control up and down movements (on request)
- Cover (on request)