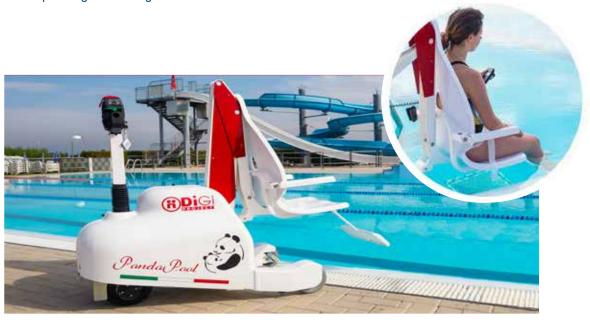

## Powered Portable Panda Pool lift, avant-garde technology

## A Real Dream!

Panda Pool, the powered portable pool lift: it is innovative in its features thanks to the control bar with automatic traction, no efforts required by the operator. Improved autonomy and capacity up to 150 kg.

Maximum safety degree thanks to 8 safety levels. All this makes Panda Pool the universal reference for pool lifts.