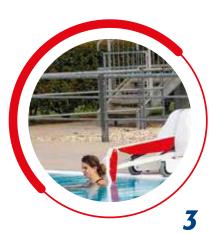

## A Real Dream!

Panda Pool, the powered portable pool lift: it is innovative in its features thanks to the control bar with automatic traction, no efforts required by the operator. Improved autonomy and capacity up to 150 kg.

Maximum safety degree thanks to 8 safety levels. All this makes Panda Pool the universal reference for pool lifts.