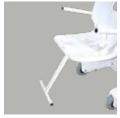

## Powered Portable Panda Pool lift, avant-garde technology

## A Real Dream!

Panda Pool, the powered portable pool lift: it is innovative in its features thanks to the control bar with automatic traction, no efforts required by the operator. Improved autonomy and capacity up to 150 kg.

## **Specifications for PandaPool**

■ Maximum capacity: 150 kg

■ Maximum arm travel: 1500 mm

■ Depth of seat inside the water : 900 mm

■ Time of lowering with weight: 25 s

■ Time of lifting with weight: 18 s