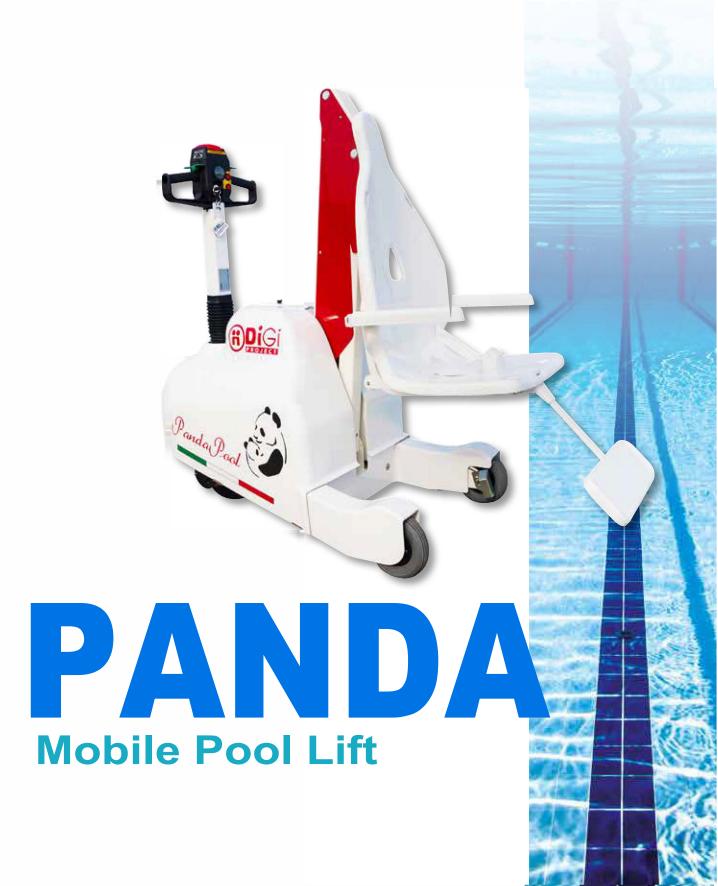

## Powered Portable Panda Pool lift, avant-garde technology

## A Real Dream!

Panda Pool, the powered portable pool lift: it is innovative in its features thanks to the control bar with automatic traction, no efforts required by the operator. Improved autonomy and capacity up to 150 kg.

Maximum safety degree thanks to 8 safety levels. All this makes Panda Pool the universal reference for pool lifts.