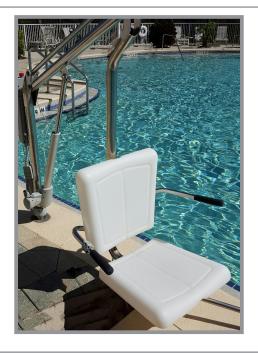

## COMPLIANT POOL Lifts SPECTRUM Motion Trek 350

The Motion Trek 350 is a battery powered lift that is self operable from the deck and water with a robust operating system. The Motion Trek 350 is designed for in-ground pools and spas and is ideal for customers in home or commercial use.

- Weight capacity 159kg
- Self operable from the deck and water
- 90 lifts per battery charge
- All stainless steel construction (electro polished 304L grade)
- Coated with Spectra Shield® for maximum corrosion protection
- Stabilizer bar significantly improves lift stability during transfer
- Spacious seat with excellent lumbar support designed for ease of transfer
- Rotationally and vertically powered with 360 degree continuous powered rotation
- Proprietary Robust Operating System and Actuator outperforms the competition
- Accommodates pool wall setback of 6" to 22" and water draft up to 12"
- Easy to install, even into existing concrete decks
- Improved rotation system for a smooth ride